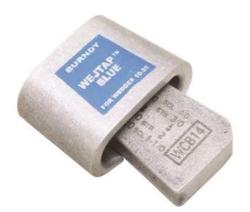

# WCB10

by Burndy Catalog ID: WCB10

Prop 65 Notice

Wejtap Assembly , Installed With Blue Booster,Run:.482-.316, Tap:.437-.257.

Features: WEJTAP Connectors Use An Aluminum Alloy Wedge That Is Power-Driven Between The Run And The Tap Cables Locking Them Into A C Shaped Tempered Aluminum Alloy Spring-Body, The Spring-Body Maintains Consistent Pressure Throughout The Life Of The Connection To Ensure Reliability During Severe Electrical And Climatic Conditions, The Wedges Wiping Action Combined With Factory Installed PENTX 1530 Provides Superior Contact Integrity, The Wedge Is Automatically Locked Onto The Spring-Body By A Skiving Action Produced By A Lance At The Forward End Of The WEJTAP Installation Tool, Installed With Blue Booster, Conductor Type: Run: ACSR, AAC, Tap: ACSR, AAC, Copper, Cable Diameter Range: 0.795 - 0.621 IN, Cable Diameter Range (run): 0.482 - 0.316 IN, Cable Diameter Range (tap): 0.437 - 0.257 IN, Conductor Size (run - Mm): 8 - 12 SQ-MM, Conductor Size (tap - Mm): 7 - 11 SQ-MM, Installation Tool: WTRB, Booster: WPBB Box 25, Color Code: Blue