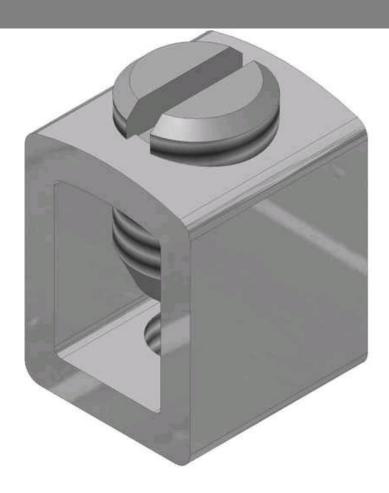

## C-68-S

by CMC Catalog ID: C-68-S

TYPE: C / CS / SE, Copper Solderless Collars, Cond. Range: 1/O AWG - 14 AWG, CSA Certified. CMC® Copper collars are manufactured from high strength pure electrolytic copper to insure both maximum strength and conductivity. Easy to install with screwdriver, wrench or pliers and reusable. Plain copper finish.