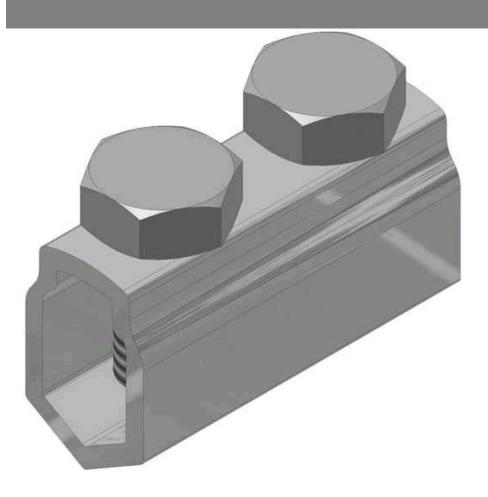

## C2-25

by CMC Catalog ID: C2-25

Copper Splicers, manufactured from high strength pure electrolytic copper to insure bothmaximum strength and conductivity. Easy to install with screwdriver, wrench or pliers and reusable. Plain copper finish. Wire range: 8-12 AWG, For use with copper conductor only, UL listed and CSA certified. 90° C Rated (486B Listed). Length: .56 in