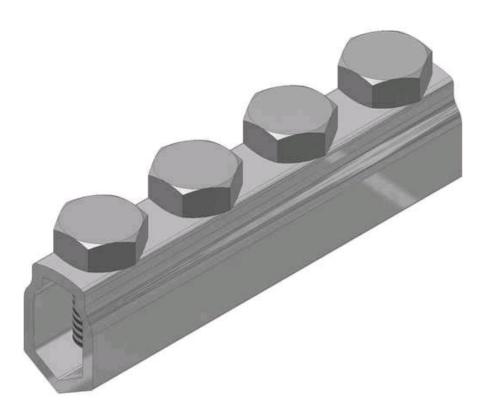

## C4-125

by CMC Catalog ID: C4-125

Copper Splicers, manufactured from high strength pure electrolytic copper to insure bothmaximum strength and conductivity. Easy to install with screwdriver, wrench or pliers and reusable. Plain copper finish. Wire range: 2/0-1/0 AWG, For use with copper conductor only, UL listed and CSA certified. 90° C Rated (486B Listed). Length: 2.50 in