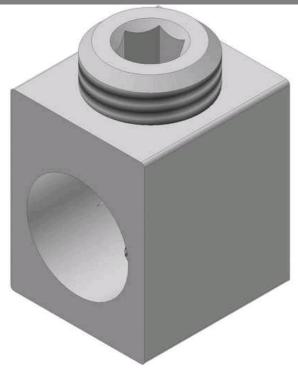

# CA-360

by CMC Catalog ID: CA-360

Rectangular Connectors, Type: CA, 300 AWG-6 AWG conductor range, Al/Cu Rated. CMC® Rectangular connectors are manufactured from high strength 6061-T6 aluminum alloy to insure both maximum strength and conductivity. They are dual rated for both copper and aluminum conductors and are electro tin plated to provide low contact resistance and protection against corrosion. Assembly can be made with only a screwdriver or allen wrench and the connectors are reusable.

#### Dimensions

| Height | 1 in    |
|--------|---------|
| Length | 1 in    |
| Width  | 0.81 in |

### Conductor Related

| Сс | onductor - Copper Str Size Range | 300 Kcmil-6 AWG |
|----|----------------------------------|-----------------|
|    |                                  |                 |