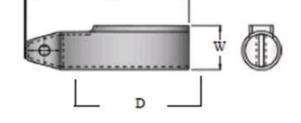

## Dimensions

| Length | 12.75 in |
|--------|----------|
| Width  | 3.73 in  |

L