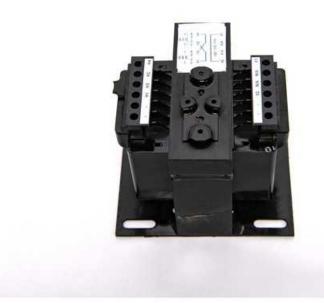

# CE100N002CF2

by Acme Electric Catalog ID: CE100N002CF2

#### ICT .100KVA 120X240-24 F2

- Encapsulated design protects core & coil assembly from potentially damaging contaminants
- Constructed with high quality silicon steel lamination to minimize core losses and increase efficiency
- Integrally molded terminal blocks with isolation barriers to prevent arc over
- Fuse blocks kits available and easily adaptable
- Series-parallel connecting links save wiring and labor costs

#### General

| Application | Acme's CE Series Industrial Control              |
|-------------|--------------------------------------------------|
|             | Transformers are especially designed to          |
|             | accommodate the momentary current inrush         |
|             | caused when electromagnetic components are       |
|             | energized without sacrificing secondary          |
|             | voltage stability beyond practical limits.The    |
|             | transformer's windings and internal terminations |
|             | are encased in a durable thermoplastic end cap,  |
|             | protecting them from potentially damaging        |
|             | moisture, dirt and other ambient contaminants.   |
|             | Acme's TB Series transformers are dry-type,      |
|             | step-down transformers with the secondary        |
|             | control circuit isolated from the primary line   |
|             | circuit to assure maximum safety.                |

| Color             | Black        |
|-------------------|--------------|
| Secondary Voltage | 24 V         |
| UPC               | 047503013533 |