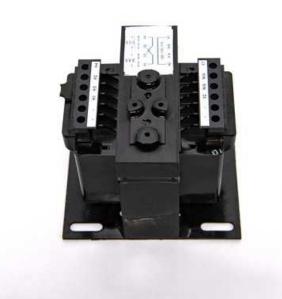

#### ICT .100KVA 240X480-120

- Encapsulated design protects core & coil assembly from potentially damaging contaminants
- Constructed with high quality silicon steel lamination to minimize core losses and increase efficiency
- Integrally molded terminal blocks with isolation barriers to prevent arc over
  Fuse blocks kits available and
- Fuse blocks kits available and easily adaptable
- Series-parallel connecting links save wiring and labor costs

### General

**Application** 

Acme's TB Series Industrial Control Transformers are especially designed to accommodate the momentary current inrush caused when electromagnetic components are energized... without sacrificing secondary voltage stability beyond practical limits. The transformer's windings and internal terminations are encased in a durable thermoplastic end cap, protecting them from potentially damaging moisture, dirt and other ambient contaminants. Acme's TB Series transformers are dry-type, step-down transformers with the secondary control circuit isolated from the primary line circuit to assure maximum safety.