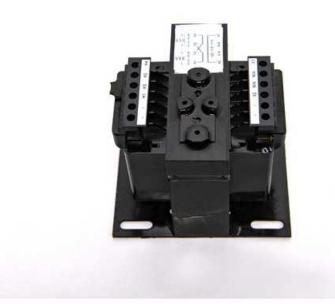

#### ICT .350KVA 120X240-24 F1

- Encapsulated design protects core & coil assembly from potentially damaging contaminants
- Constructed with high quality silicon steel lamination to minimize core losses and increase efficiency
- Integrally molded terminal blocks with isolation barriers to prevent arc over
- Fuse blocks kits available and easily adaptable
- Series-parallel connecting links save wiring and labor costs

#### General

Application

Acme's CE Series Industrial Control
Transformers are especially designed to
accommodate the momentary current inrush
caused when electromagnetic components are
energized... without sacrificing secondary
voltage stability beyond practical limits. The
transformer's windings and internal terminations
are encased in a durable thermoplastic end cap,
protecting them from potentially damaging
moisture, dirt and other ambient contaminants.
Acme's TB Series transformers are dry-type,
step-down transformers with the secondary
control circuit isolated from the primary line
circuit to assure maximum safety.