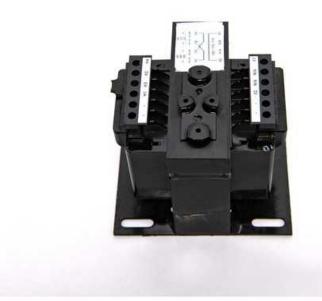

# CE350N004CF1

by Acme Electric Catalog ID: CE350N004CF1

ICT .350KVA 208/230/460-24/115 F1

- Encapsulated design protects core & coil assembly from potentially damaging contaminants
- Constructed with high quality silicon steel lamination to minimize core losses and increase efficiency
- Integrally molded terminal blocks with isolation barriers to prevent arc over
- Fuse blocks kits available and easily adaptable
- Series-parallel connecting links save wiring and labor costs

#### General

| Application | Acme's CE Series Industrial Control<br>Transformers are especially designed to |
|-------------|--------------------------------------------------------------------------------|
|             | accommodate the momentary current inrush                                       |
|             | caused when electromagnetic components are                                     |
|             | energized without sacrificing secondary                                        |
|             | voltage stability beyond practical limits. The                                 |
|             | transformer's windings and internal terminations                               |
|             | are encased in a durable thermoplastic end cap,                                |
|             | protecting them from potentially damaging                                      |
|             | moisture, dirt and other ambient contaminants.                                 |
|             | Acme's TB Series transformers are dry-type,                                    |
|             | step-down transformers with the secondary                                      |
|             | control circuit isolated from the primary line                                 |
|             | circuit to assure maximum safety.                                              |