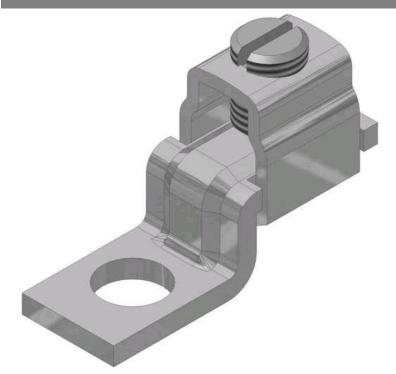

# CF-125

by CMC Catalog ID: CF-125

Copper Solderless Lugs, Type: CF, Cond. range - 1/0 AWG - 2 AWG, use with copper conductors. CMC® Single hole solderless lugs are manufactured from high strength pure electrolytic copper to insure both maximum strength and conductivity. Conductors are inserted between arched pressure bar and V- bottom collar which positions the wire for positive contact and maximum secureness. Easy to install with screwdriver, wrench or pliers and reusable. Plain copper finish. 90° C Rated (486B Listed). UL listed and CSA certified.