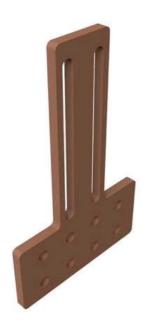

### Copper pad extensions

- Adapters provide the means to connect virtually any required number of conductors to atransformer using NEMA two-hole terminal lugs. Stacking type terminal lugs can also be used where more conductor connections are required than available mounting positions
- Slotted rail allows for adjustable height for easy transformer reconnection/replacement
- Tin plated
- Other pad extensions are available. Consult factory

### General

| Material | Copper, Type C110 |
|----------|-------------------|
| UPC      | 192663107346      |

### **Dimensions**

| Dimension - Hole Size inch | 0.56 in  |
|----------------------------|----------|
| Height                     | 10 in    |
| Length                     | 18.75 in |
| Width - Pad                | 0.5 in   |