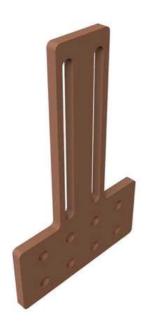

### Copper pad extensions

- Adapters provide the means to connect virtually any required number of conductors to atransformer using NEMA two-hole terminal lugs. Stacking type terminal lugs can also be used where more conductor connections are required than available mounting positions
- Slotted rail allows for adjustable height for easy transformer reconnection/replacement
- Tin plated
- Other pad extensions are available. Consult factory

### General

| Material | Copper, Type C110 |
|----------|-------------------|
| UPC      | 192663107360      |

### **Dimensions**

| Dimension - Hole Size inch | 0.56 in  |
|----------------------------|----------|
| Height                     | 6 in     |
| Length                     | 12.75 in |
| Width - Pad                | 0.5 in   |