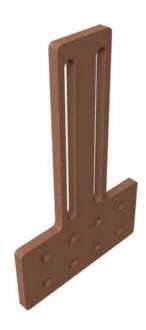

# CFPX-8-2S-50T

by CMC

Catalog ID: CFPX-8-2S-50T

### Copper pad extensions

- Adapters provide the means to connect virtually any required number of conductors to atransformer using NEMA two-hole terminal lugs. Stacking type terminal lugs can also be used where more conductor connections are required than available mounting positions
- Slotted rail allows for adjustable height for easy transformer reconnection/replacement
- Tin plated
- Other pad extensions are available. Consult factory

### General

| Material | Copper, Type C110 |
|----------|-------------------|
| UPC      | 192663107377      |

### **Dimensions**

| Dimension - Hole Size inch | 0.56 in  |
|----------------------------|----------|
| Height                     | 8 in     |
| Length                     | 12.75 in |
| Width - Pad                | 0.5 in   |