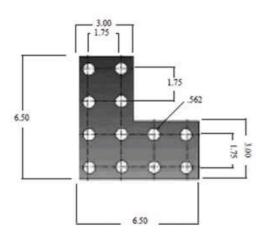

## CFPX25WOH

by CMC Catalog ID: CFPX25WOH

Aluminum flat pad extensions, without hardware, 600 V

- Adapters provide the means to connect virtually any required number of conductors to atransformer using NEMA two-hole terminal lugs. Stacking type terminal lugs can also be used where more conductor connections are required than available mounting positions
- Other pad extensions are available. Consult factory
- Supplied with or without hardware (stainless steel studs and flange nuts). Add suffix "WOH" to receive without hardware

## Dimensions

| Dimension - Hole Size inch | 0.56 in |
|----------------------------|---------|
| Height                     | 6.5 in  |
| Length                     | 6.5 in  |
| Thickness                  | 0.5 in  |