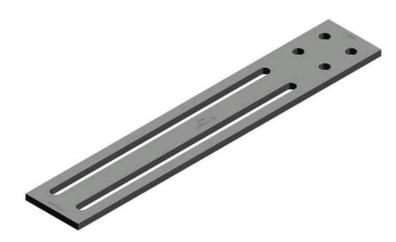

### Copper pad extensions kit

- Adapters provide the means to connect virtually any required number of conductors to atransformer using NEMA two-hole terminal lugs. Stacking type terminal lugs can also be used where more conductor connections are required than available mounting positions
- Slotted rail allows for adjustable height for easy transformer reconnection/replacement
- Tin plated
- Other pad extensions are available. Consult factory

## Dimensions

| Dimension - Hole Size inch | 0.56 in  |
|----------------------------|----------|
| Height                     | 3.5 in   |
| Length                     | 20.12 in |
| Width - Pad                | 0.5 in   |