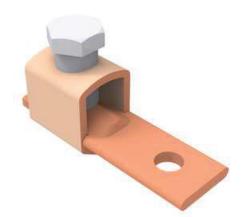

# **CFS-175**

by CMC Catalog ID: CFS-175

Copper Solderless Lugs, Type: CFS, Cond. range - 3/0 AWG - 4 AWG, use with copper conductors. CMC® Single hole solderless lugs are manufactured from high strength pure electrolytic copper to insure both maximum strength and conductivity. Conductors are inserted between arched pressure bar and V- bottom collar which positions the wire for positive contact and maximum secureness. Easy to install with screwdriver, wrench or pliers and reusable. Plain copper finish. 90° C Rated (486B Listed). UL listed and CSA certified.