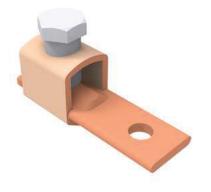

## CFS-225

by CMC Catalog ID: CFS-225

Copper Solderless Lugs, Type: CFS, Cond. range - 4/0 AWG - 2 AWG, use with copper conductors. CMC<sup>®</sup> Single hole solderless lugs are manufactured from high strength pure electrolytic copper to insure both maximum strength and conductivity. Conductors are inserted between arched pressure bar and V- bottom collar which positions the wire for positive contact and maximum secureness. Easy to install with screwdriver, wrench or pliers and reusable. Plain copper finish. 90° C Rated (486B Listed). UL listed and CSA certified.

## Dimensions

| Dimensions        | 2.63 in x 1 in x 1.81 in |
|-------------------|--------------------------|
| Height            | 1.81 in                  |
| Length            | 2.63 in                  |
| Width             | 1 in                     |
| Conductor Related |                          |

| Conductor - Copper Str Size Range 4/0-2 AWG |
|---------------------------------------------|
|---------------------------------------------|