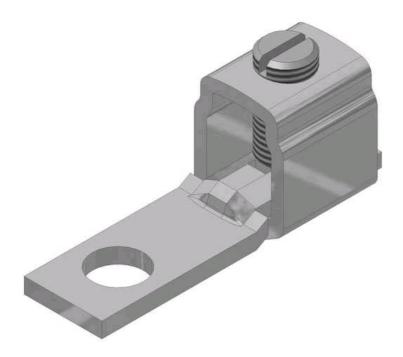

# **CFS-90**

by CMC Catalog ID: CFS-90

Copper Solderless Lugs, Type: CFS, Cond. range - 2 AWG - 8 AWG, use with copper conductors. CMC® Single hole solderless lugs are manufactured from high strength pure electrolytic copper to insure both maximum strength and conductivity. Conductors are inserted between arched pressure bar and V- bottom collar which positions the wire for positive contact and maximum secureness. Easy to install with screwdriver, wrench or pliers and reusable. Plain copper finish. 90° C Rated (486B Listed). UL listed and CSA certified.

#### Dimensions

| Height | 1 in    |
|--------|---------|
| Length | 1.22 in |
| Width  | 0.5 in  |

### Conductor Related

| Conductor - Copper Str Size Range | #8 To #2 AWG copper wire only |
|-----------------------------------|-------------------------------|
|                                   |                               |