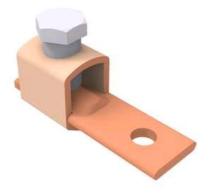

# CFS300

by CMC Catalog ID: CFS-300

Copper Solderless Lugs, Type: CFS, Cond. range - 350 kcmil - 1/0 AWG, use with copper conductors. CMC<sup>®</sup> Single hole solderless lugs are manufactured from high strength pure electrolytic copper to insure both maximum strength and conductivity. Conductors are inserted between arched pressure bar and V- bottom collar which positions the wire for positive contact and maximum secureness. Easy to install with screwdriver, wrench or pliers and reusable. Plain copper finish. 90° C Rated (486B Listed). UL listed and CSA certified.