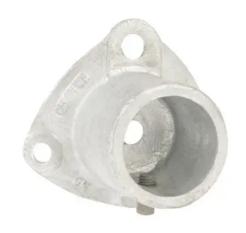

## SIDEWALK STRUT-GUY FITTING for POLE END of 2in DIA. PIPE

By Chance Catalog # 0501

Used where space limitations requires a strut guy. Attaches with one 5/8" bolt and two 1/2" lag screws. Use with Nos. 0502 or 0512 End Fittings and 2" diameter pipe (Not included).

- Secured to pipe with 1/2" x 3/4" set screw (included)
- One 11/16" and two 9/16" pole mounting holes in casting
- Clamp body and keeper plates are ductile iron per ASTM A-536 and galvanized per ASTM A-153

Catalog Number 0501

Coating Galvanized, ASTM A-153
Material Ductile Iron, ASTM A-536
Type Sidewalk Guy Attachment

UPC 096359066910

**Dimensions** 

Dimensions 6.000 in x 5.375 in x 4.000 in

Distance From Pole N/A
Height 4 in
Length 6 in
Weight 4.41 lb
Width 5.375 in