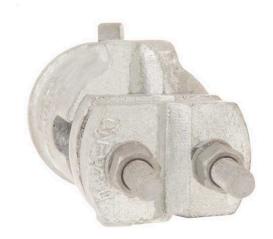

# 2-STRAND, SIDEWALK GUY FITTING, 2in PIPE SIZE

By CHANCE Utility Catalog # 0512

Fittings used in conjunction with customer supplied pipe to create a strut guy for situations where space limitations do not accommodate standard guying.

### **Features**

- Secured to pipe with 1/2" x 3/4" set screw
- Clamp body and keeper plates are ductile iron per ASTM A-536 and galvanized per ASTM A-153

#### General

| Coating  | Galvanized, ASTM A-153   |
|----------|--------------------------|
| Material | Ductile Iron, ASTM A-536 |
| Type     | Sidewalk Guy Attachment  |
| UPC      | 096359066934             |