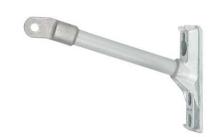

# **Suspension Standoff Bracket, 15"**

By CHANCE Utility Catalog # 1SBM15S

15" Medium Duty Single-Phase Fiberglass Suspension Standoff Bracket

### General

Description - End Fitting Suspension
Strength Rating - Minimum 10000 lb
Ultimate, Transverse (T)
Strength Rating - Minimum 1500 lb
Ultimate, Vertical (V)
UPC 096359360247

#### **Dimensions**

Diameter - Rod / Tube 1.5 in
Distance From Pole 15 in
Length 15.00 in
Mounting Bolt Spacing • 6.00 in
• 8.00 in
Weight 5.6 lb