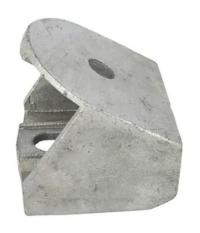

# POST-TYPE INSULATOR CROSSARM ANGLE BRACKET

By Chance Catalog # 1XAB

Insulator bracket mounts post type insulators on crossarm at a 30 degree angle for running corners.

## **Features**

- 13/16" dia. insulator and crossarm holes in bracket
- Fits 3-1/2" wide crossarms
- Material: ductile iron per ASTM A-536 and galvanized per ASTM A-153