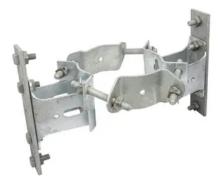

# TRANSFORMER BRACKET, 2-POSITION, STEEL, SINGLE-BAND STYLE, w/NEMA A LUG SPACING

By Chance Catalog # 215

Bracket, Transformer

# Features

- Curved back design for installation on tapered round poles from 6" to 10-1/2" diameter
- Brackets provide 6-3/8" pole offset
- Galvanized steel per ASTM A-153