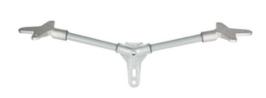

# 15° 7-Hole Dual Function Cloverleaf Cutout / Arrester Standoff Bracket, 36" 2-Phase

By Chance Catalog # 2SBH36CLCL

\*Representative Image

## General

Catalog Number 2SBH36CLCL

Description - End Fitting 3 Position Cloverleaf Apparatus

Mount

Strength Rating - Minimum

1900 lb

Ultimate, Longitudinal (L)

Strength Rating - Minimum 10000 lb

## Dimensions

Diameter - Rod / Tube 2 in
Distance From Pole 36 in
Length 36 in
Mounting Bolt Spacing 5 in
6 in

8 in

Weight 20.2 lb