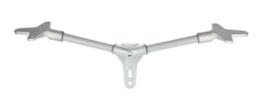

# 15° 4-Hole Cloverleaf Cutout / Arrester Standoff Bracket, 42" 2-Phase

By Chance Catalog # 2SBM42CLCL

\*Representative Image

#### General

Catalog Number 2SBM42CLCL

Description - End Fitting 3 Position Cloverleaf Apparatus

Mount

Strength Rating - Minimum

700 lb

Ultimate, Longitudinal (L)

Strength Rating - Minimum

## **Dimensions**

Diameter - Rod / Tube 1.5 in
Distance From Pole 42 in
Length 42 in
Mounting Bolt Spacing 5 in
6 in

8 in

Weight 13.3 lb