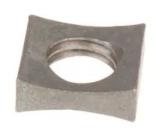

# MF TYPE CURVED LOCK NUT, 1in THREAD

By Chance Catalog # 3515

Used with regular square nuts to create a vibration resistant fit. When the MF lock nut contacts the regular nut, turn an additional 1/2 to 3/4's turn with wrench to firmly lock in place.

## **Features**

- For 1" diameter bolt, tapped 1-8-UNCHot dip galvanized per ASTM A-153
- RUS listed, ek Locknut.