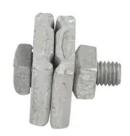

# Guy Clamp, 1-Bolt, 3/16in to 3/8in Strand Size

By Chance Catalog # 400121315

Curved clamping members provide a more positive hold of the strand for guy deadend applications.

# **Features**

- One clamping bolt is 1/2" dia.
- Galvanized steel per ASTM A-153