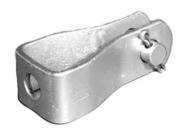

## **DEADEND CLEVIS**

By Chance Catalog # 455

Deadend clevis used for attaching deadend insulators and guys with extension links. Clevis has 5/8" cotter bolt. Hot dip galvanized.

• Clevis has 5/8" cotter bolt and pin

• 11/16" x 13/16" bolt hole

• Clevis opening is 5/8"

• Galvanized steel per ASTM A-153

General

Catalog Number 455

Coating Galvanized, ASTM A-153

EU RoHS Indicator No Material Steel

UPC 096359072010