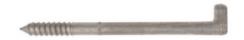

# SPIKE TYPE STEP for WOOD POLES, 5/8in x 10in

By Chance Catalog # 506125

Step has fetter thread for driving into wood poles.

## **Features**

- Flat driving surface
- End is turned up 90 degrees
- 4" driving depth mark on shank
- Galvanized per ASTM A-153