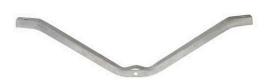

# DOUBLE SPAN, V-TYPE CROSSARM BRACE, 60in SPAN X 18in DROP

By CHANCE Utility Catalog # 6953

ANSI 135.6

One-piece V-type crossarm brace is fabricated from angle steel and provides heavy-duty support for crossarm stability.

## Features

- 63" length end-to-end
- 9/16" crossarm mouinting hole
- 11/16" pole mounting hole
- In compliance with ANSI C135.6 specification
- Galvanized per ASTM A-153