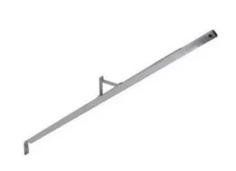

## SIDE-ARM CROSSARM BRACE, 7ft LENGTH, 1-3/4in x 1-3/4in x 3/16in STEEL

By Chance Catalog # 6984

A diagonal steel brace used to provide stability and strength to crossarms that are installed in an offset application. Industry slang is alley-arm brace

- 11/16" dia. crossarm hole and two 9/16" pole mounting holes
- Includes lineman's step
- Hot dipped galvanized
- RUS Listed, ac Brace, sidearm diagonal