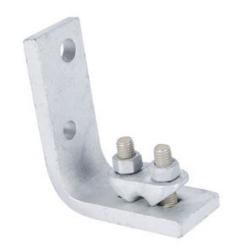

# UNIVERSAL TYPE MESSENGER HANGER, 2-7/8in OFFSET, 5/16in to 1/2in MESSENGER RANGE

By Chance Catalog # 7911

Messenger Hanger, used on corners and straight runs.

## **Features**

- Messenger is clamped by two 1/2" bolts
- Mounts with a 5 /8" thru-bolt and a 1 /2" lag screw (both are ordered seperately)
- L-bracket is 2" x 1/2" steel, glavanized per ASTM A-153