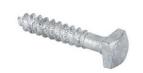

# SQUARE HEAD LAG SCREW, 1/4in GIMLET THREAD x 2in LONG

By CHANCE Utility Catalog # 8722GP

#### **Features**

- · Gimlet thread point
- Upset shoulder maintains snug fit
- Thread length is 1-1/2"
- Galvanized per ASTM A-153

## General

Coating Galvanized, ASTM A-153
Material Steel
Style Gimlet Point
Type Screws
UPC 096359075349

#### **Dimensions**

| Diameter               | 0.25 in |
|------------------------|---------|
| Distance From Pole     | N/A     |
| Length                 | 2.00 in |
| Length - Threaded Area | 1.50    |
| Weight                 | 0.03 lb |
|                        |         |