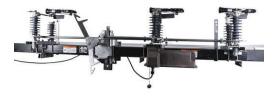

## AR114FM 27kV, 150kV, 900A Horizontally Configured Automated AR Switch with OTS ( On The Switch ) FlexMO Motor Operator

By CHANCE Utility Catalog # AR114FM

27kV, 150kV BIL, 900A, Horizontal Three-Phase Gang Operated Loadbreak Switch with OTS ( On The Switch ) FlexMO Motor Operator

## **Features**

• This Automated AR switches has the FlexMO Motor Operator on the Cross Arm.The Controller, RTU and Communications for SCADA Applications is in the cabinet at the foot of the pole.The switch is also hookstick operable.