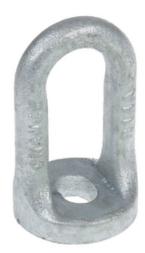

# OVALEYE EYELET, 3/4"

By CHANCE Utility Catalog # B14B

Eyelets are installed on the unthreaded end of bolts and used in deadend applications. Industry slang is slip eye.

### Features

- Slotted hole allows bolt to be inserted from the eye side of the eyelet
- 3" x 1-1/4" inside eye dimensions
- Forged steel for greater strength and reliability
- Galvanized per ASTM A-153