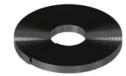

# STAINLESS STEEL BANDING, 1/2in x .03in x 100ft

By Chance Catalog # C12201SSB100

#### Features

- Material: 201 stainless steel
- Skived edges to remove burrs
- Use in conjunction with buckle PSC2080557.

#### General

Bandwidth Catalog Number Material Type UPC 1/2 in C12201SSB100 Stainless Steel Banding Components 096359690832

| Length    | 100 ft  |
|-----------|---------|
| Thickness | 0.03 in |
| Weight    | 5.25 lb |