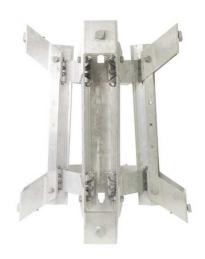

## TRANSFORMER BRACKET, 3-POSITION, ALUMINUM BANDED STYLE, w/NEMA A, B and C LUG SPACING for 9-1/2in to 13-1/2in DIA. POLES

By Hubbell Catalog # C15M363D424

Aluminum, banded style transformer bracket for mounting 3 transformers 120 degrees apart with NEMA A, B or C lug spacing. Includes six  $5/8" \times 2$ -1/2" square head machine bolts and nuts for type A, B or C transformer lugs. Brackets are factory positioned at the B lug spacing.

• Lightweight 6061-T6 aluminum

## General

Type Banded Pole Mount Bracket UPC 096359475248

\*Representative Image