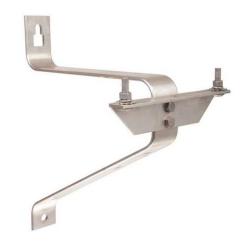

# POLE MOUNTED CUTOUT/ARRESTER BRACKET, 2 POSITION, 17in EXTENSION

By Hubbell Catalog # C1HCA18

Bolted pole mounted bracket for mounting cutouts and/or arresters. Offered in several mounting configurations and pole offset distances.

#### **Features**

- Includes two 1/2" x 2" captive carriage bolts with hex nuts, tooth washers and single coil lockwashers
- Bracket is 6061-T6 aluminum
- Fasteners are galvanized steel per ASTM A-153

#### General

Material Style UPC 6061-T6 Aluminum Dual Mounting 096359499237

## Dimensions

| Distance From Pole | 17     |
|--------------------|--------|
| Weight             | 4.9 lb |
| Logistics          |        |
| Carton Quantity    | 5      |
| Pallet Quantity    | 25     |