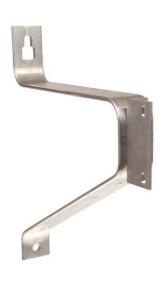

# POLE MOUNTED CUTOUT/ARRESTER BRACKET, 1 POSITION, 18in EXTENSION

By Hubbell Catalog # C1HCA2C18

Bolted pole mounted bracket for mounting cutouts and/or arresters. Offered in several mounting configurations and pole offset distances.

#### General

Material 6061-T6 Aluminum
Style Single L Bracket Mounting
UPC 096359499244

#### **Dimensions**

| Distance From Pole | 18 in  |
|--------------------|--------|
| Weight             | 4.6 lb |