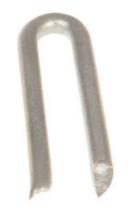

# CUT POINT POINT STAPLE, 1-1/2in LENGTH x 1/4in ID X .148in WIRE DIA. w/GALVANIZED FINISH

By Chance Catalog # C2050247

Cut Point Staple, copper coated, 1-1/2" long x 1/4" inside width x .148" diameter wire. Used to secure ground wire and ground wire molding to wood poles.

#### General

Catalog Number C2050247

Coating Galvanized, ASTM A-153

Material Steel Wire Type Staples

UPC 096359013839

## **Dimensions**

Dimensions 1.500 in x 0.546 in x 0.148 in

Distance From Pole N/A
Height 0.148 in
Length 1.5 in
Weight 1 lb
Width 0.546 in