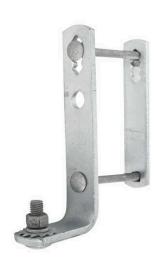

# CROSSARM MOUNTED, CUTOUT/ARRESTER BRACKET, 2-1/2in EXTENSION, NEMA A-TYPE

By CHANCE Utility Catalog # C2060127

Crossarm mounted bracket for mounting a single cutout, arrester or cable terminator.

## Features

- Bracket adjust to fit crossarms from 3" to 4" x 4" to 5"
- Includes one 1/2" x 1-1/2" captive carriage bolt with hex nut, single coil lockwasher and round washer
- Includes back strap and two  $3/8^{\prime\prime} \ge 5^{\prime\prime}$  bolts for crossarm attachment
- L-bracket is 5/16" x 1-1/2" galvanized steel per ASTM A-153