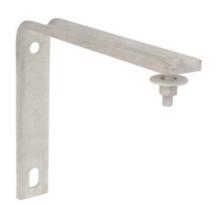

# POLE MOUNTED, CUTOUT/ARRESTER L-BRACKET, 12in OFFSET

By CHANCE Utility Catalog # C2060189

Used with C2060190 for a dual equipment pole mounting bracket.

## Features

- Includes 1/2" x 2-1/4" carriage bolt, round washer, lockwasher and hex nut
- Mounts to pole with 5/8" diameter thru bolts
- Mounting holes are spaced 8" apart
- 2" x 9/16" x 3/16" steel channel
- Bracket and fasterners are galvanized per ASTM A-153

#### General

Coating Material UPC Galvanized, ASTM A-153 Steel 096359014065

## Dimensions

Distance From Pole N/A Weight 3.59 lb