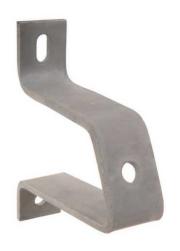

# SIDE MOUNT, FLAT BASE, POST-TYPE INSULATOR BRACKET, 8-3/4in POLE OFFSET

By Hubbell Catalog # C2060209

Bracket mounts post-type insulators to side of pole in horizontal position with 30 degree up sweep. Lineman's slang is chicken wing.

- Mounts to pole with 5/8" dia. through bolt
- Accepts 3/4" dia. insulator line post stud
- Material: 3/8" x 2-1/2' galvanized steel per ASTM A-153

### **Dimensions**

Distance From Pole 8.75 in Weight 6.37 lb