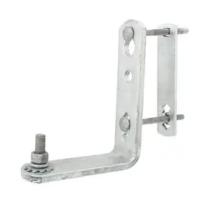

## CUTOUT-ARRESTER BRACKET, EXTENDED NEMA B STYLE

By Chance Catalog # C2060280EZ

Crossarm mounted cutout-arrester bracket fits a range of crossarm sizes for mounting cutouts, arresters or cable terminators. The unique Easy-On design is factory assembled with no dis-assembly required for installation, resulting in effortless installation and no removal of gloves required.

## **Features**

- Direct correlation to NEMA B extended style
- Fits crossarm widths of 2-3/4in to 4in and heights of 4-1/8in to 5-1/8in
- 5in extension from crossarm face to mounting bolt
- Bracket material is 3/8in x 2in
- Mounting bolt is 1/2in x 2in
- Crossarm bolts are 3/8in x 5in

## General

Catalog Number C2060280EZ

Coating Galvanized, ASTM A-153

Material Steel

Type Crossarm Mounted

UPC 096359691259

**Dimensions** 

Distance From Pole N/A