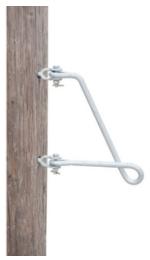

# CORNER CONSTRUCTION BRACKET, 5/8in

By CHANCE Utility Catalog # C2060480

Corner construction bracket is used to support conductor on small angle applications. Attaches to pole with two clevis bolts spaced at 12".

### Features

- 1-1 /2" x 2" inside diameter drop-forged eyes
- 12" extension from pole
- Mounting eyes are at right angles to take-off eye
- Material:Hot dip galvanized steel per ASTM A-153