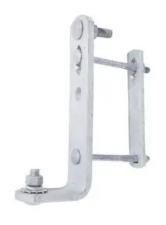

# CROSSARM MOUNTED, COMBINATION CUTOUT & ARRESTER BRACKET, 2-3/4in EXTENSION

By Chance Catalog # C2060632LGE

Bracket is used to mount a cutout and overhead arrester on crossarm.

## **Features**

- Includes one  $1/2" \times 2"$  captive carriage bolt with hex nut, toothed lockwasher and single coil lockwasher
- Arrester bolt is  $1/2" \times 2"$  with hex nut and spring lockwasher
- Bracket is 3/8" x 2" galvanized steel per ASTM A-153