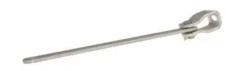

# **EXTENSION LINK, 20in LENGTH,** 15,000lbs MINIMUM STRENGTH

By Chance Catalog # C2070065

Extension links provide additional clearance for deadend and corner installations.

#### **Features**

- 13/16" dia. link hole5/8" dia. clevis pin
- 5/16" x 1-1/2" steel galvanized per ASTM A-153