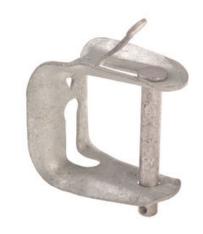

# SPOOL INSULATOR SECONDARY CLEVIS, SAGGER STYLE

By Chance Catalog # C2070072

Clevis bracket for spool insulators used in secondary deadend applications. For use with ANSI Class 53-2 spool insulators. No cotter pin required; after insulator is installed, the metal tab is bent downward, securing the clevis pin in place. Replacement component: clevis pin - 450033P.

### **Features**

- 11/16" x 13/16" dia. mounting hole
- 5/8" dia. clevis pin
- Hot dip galvanized per ASTM A-153